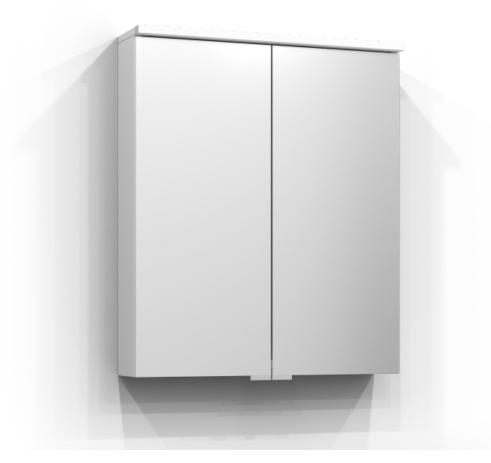

## SAREK

Mirror cabinet Sarek 60 in white. The bathroom cabinet has energy-efficient LED lighting. Includes socket, residual current device, and two shelves. Sarek is IP44 rated and has system effect: 12,3 W. W: 60 H: 71,6 D: 15,1

Product sheet generated from svedbergs.com 2025-08-15 . For more detailed information  $\underline{click\ here}.$ 

| Order no.          | 225060-JFB              |
|--------------------|-------------------------|
| EAN                | 7323100284976           |
| Colour             | White                   |
| Size (WxHxD)       | 60 cm x 72 cm x 15,1 cm |
| Material           | Particle board          |
| Lighting           | LED                     |
| System effect      | 12,3 W                  |
| Washbasin lighting |                         |
| Power outlet       | 230V power socket       |
| Earth fault break  | ker Yes                 |
| Energy efficienc   | y F                     |
| Replaceable LEI    | D Yes                   |
| Replaceable Dri    | ver Yes                 |