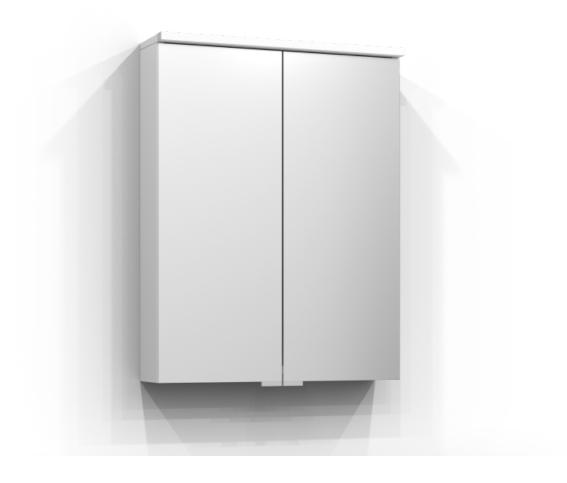

## SAREK

Mirror cabinet Sarek 55 in white. The bathroom cabinet has energy-efficient LED lighting. Includes socket, residual current device, and two shelves. Sarek is IP44 rated and has system effect: 10 W. W: 55 H: 71,6 D: 15,1