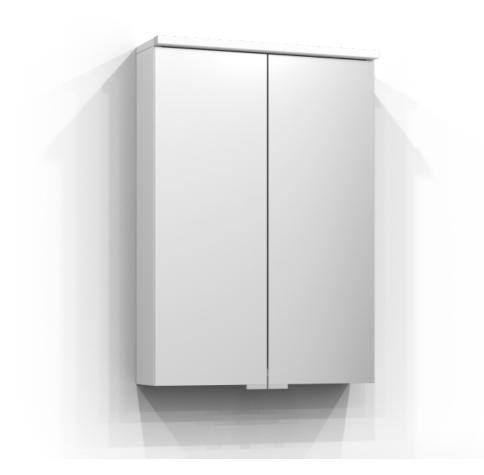

## SAREK

Mirror cabinet Sarek 50 in white. The bathroom cabinet has energy-efficient LED lighting. Includes socket, residual current device, and two shelves. Sarek is IP44 rated and has system effect: 8,96 W. W: 50 H: 71,6 D: 15,1

Product sheet generated from svedbergs.com 2025-08-15 . For more detailed information  $\underline{click\ here}.$ 

| Order no.          | 225050-JFB              |
|--------------------|-------------------------|
| EAN                | 7323100284792           |
| Colour             | White                   |
| Size (WxHxD)       | 50 cm x 72 cm x 15,1 cm |
| Material           | Particle board          |
| Lighting           | LED                     |
| System effect      | 8,96 W                  |
| Washbasin lighting |                         |
| Power outlet       | 230V power socket       |
| Earth fault break  | ker Yes                 |
| Energy efficienc   | y F                     |
| Replaceable LEI    | D Yes                   |
| Replaceable Dri    | ver Yes                 |