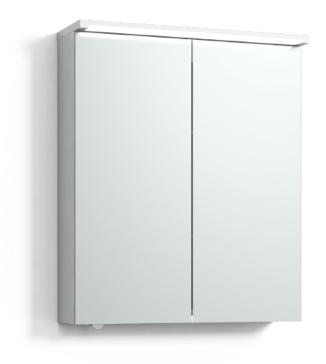

## SKURU

Mirror cabinet Skuru 60 in white. The bathroom cabinet has energy-efficient and adjustable LED lighting. Includes washbasin light, socket, residual current device, and two shelves. Skuru is IP44 rated and has system effect: 18,9 W. W: 61 H: 72,5 D: 19

Product sheet generated from svedbergs.com 2025-08-15 . For more detailed information  $\underline{\text{click here}}$ .

**SVEDBERGS** 

| Order no.           | 425060-JFB           |
|---------------------|----------------------|
| EAN                 | 7323100282279        |
| Colour              | White                |
| Size (WxHxD) 61     | cm x 72,5 cm x 19 cm |
| Material            | MDF                  |
| Lighting            | LED                  |
| System effect       | 18,9 W               |
| Washbasin lighting  | Yes                  |
| Power outlet        | 230V power socket    |
| Earth fault breaker | Yes                  |
| Energy efficiency   | F&F                  |
| Replaceable LED     | Yes                  |
| Replaceable Driver  | Yes                  |
|                     |                      |