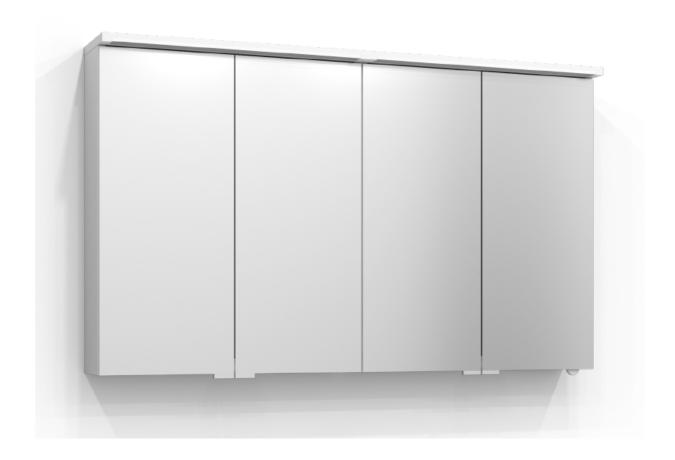

## SKURU

Mirror cabinet Skuru 120 in white. The bathroom cabinet has energy-efficient and adjustable LED lighting. Includes washbasin light, socket, and two shelves. Skuru is IP44 rated and has system effect: 37,3 W. W: 121 H: 72,5 D: 19

Product sheet generated from svedbergs.com 2025-08-15 . For more detailed information  $\underline{\text{click here}}.$ 

**SVEDBERGS** 

| Order no.           | 425120               |
|---------------------|----------------------|
| EAN                 | 7323100266552        |
| Colour              | White                |
| Size (WxHxD) 121 c  | cm x 72,5 cm x 19 cm |
| Material            | MDF                  |
| Lighting            | LED                  |
| System effect       | 37,3 W               |
| Washbasin lighting  | Yes                  |
| Power outlet        | 230V power socket    |
| Earth fault breaker | No                   |
| Energy efficiency   | F&F                  |
| Replaceable LED     | Yes                  |
| Replaceable Driver  | Yes                  |
|                     |                      |