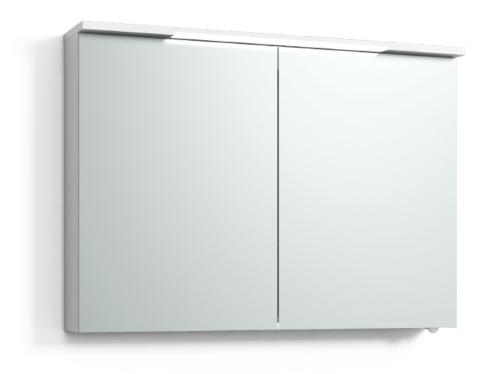

## SKURU

Mirror cabinet Skuru 100 in white. The bathroom cabinet has energy-efficient and adjustable LED lighting. Includes washbasin light, socket, and two shelves. Skuru is IP44 rated and has system effect: 18,9 W. W: 101 H: 72,5 D: 19