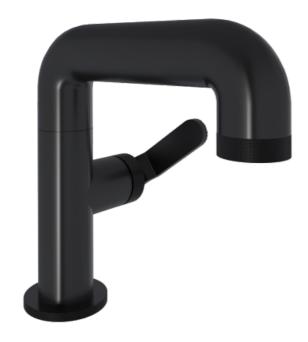

## BOLD

Bold washbasin mixer in matt black. Inspired by the traditional industrial mixer. Height: 167 mm. Pipe protrusion: 130 mm. Connection: G 3/8

Product sheet generated from svedbergs.com 2025-08-15 . For more detailed information  $\underline{\text{click here}}$ .

| Order no.          | 96826         |
|--------------------|---------------|
| EAN                | 7323100263001 |
| Colour             | Black matt    |
| Material           | Brass         |
| Height             | 167 mm        |
| Pipe protrusion    | 130 mm        |
| Connection         | G 3/8         |
| Cold start         |               |
| Operating pressure | Up to 10 bar  |
| Flow controller    | Yes 4,5 I/min |
| Noise class        |               |
| ·                  | ·             |