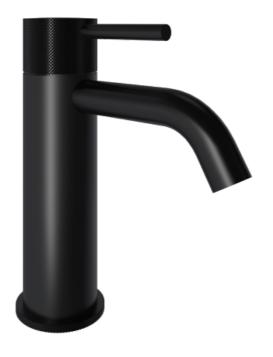

## SKULE

Skule knurled washbasin mixer in matt black. A minimalist washbasin mixer that can be combined exactly as you like. Height: 165 mm. Pipe protrusion: 108 mm. Connection: G 1/2

Product sheet generated from svedbergs.com 2025-08-23 . For more detailed information  $\underline{\text{click here}}$ .

| Order no.          | 96824         |
|--------------------|---------------|
| EAN                | 7323100262967 |
| Colour             | Black matt    |
| Material           | Brass         |
| Height             | 165 mm        |
| Pipe protrusion    | 108 mm        |
| Connection         | G 1/2         |
| Cold start         |               |
| Operating pressure | Up to 10 bar  |
| Flow controller    | Yes 6,6 I/min |
| Noise class        |               |
|                    |               |