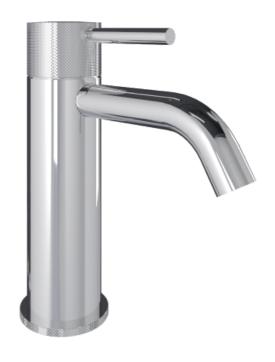

## SKULE

Skule knurled washbasin mixer in chrome. A minimalist washbasin mixer that can be combined exactly as you like. Height: 165 mm. Pipe protrusion: 108 mm. Connection: G 1/2

Product sheet generated from svedbergs.com 2025-08-23 . For more detailed information  $\underline{\text{click here}}$ .

| Order no.          | 96823         |
|--------------------|---------------|
| EAN                | 7323100262950 |
| Colour             | Chrome        |
| Material           | Brass         |
| Height             | 165 mm        |
| Pipe protrusion    | 108 mm        |
| Connection         | G 1/2         |
| Cold start         |               |
| Operating pressure | Up to 10 bar  |
| Flow controller    | Yes 6,6 I/min |
| Noise class        |               |
|                    |               |