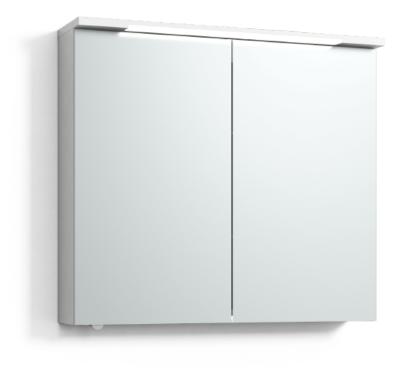

## SKURU

Mirror cabinet Skuru 80 in white. The bathroom cabinet has energy-efficient and adjustable LED lighting. Includes washbasin light, socket, and two shelves. Skuru is IP44 rated and has system effect: 18,9 W. W: 81 H: 72,5 D: 19

## Order no. 425080 EAN 7323100254016 Colour White Size (WxHxD) 81 cm x 72,5 cm x 19 cm Material MDF Lighting LED System effect 18,9 W Washbasin lighting Yes Power outlet 230V power socket Earth fault breaker No F&F Energy efficiency **Replaceable LED** Yes **Replaceable Driver** Yes