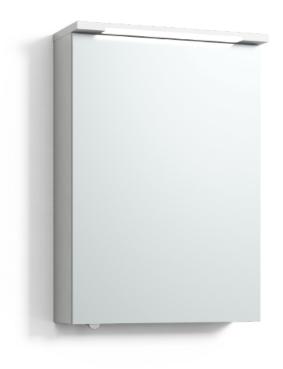

## SKURU

Mirror cabinet Skuru 50 in white. The bathroom cabinet has energy-efficient and adjustable LED lighting. Includes washbasin light, socket, and two shelves. Skuru is IP44 rated and has system effect: 11,9 W. W: 51 H: 72,5 D: 19

Product sheet generated from svedbergs.com 2025-08-15 . For more detailed information  $\underline{\text{click here}}.$ 

**SVEDBERGS** 

| Order no.           | 425050               |
|---------------------|----------------------|
| EAN                 | 7323100253941        |
| Colour              | White                |
| Size (WxHxD) 51     | cm x 72,5 cm x 19 cm |
| Material            | MDF                  |
| Lighting            | LED                  |
| System effect       | 11,9 W               |
| Washbasin lighting  | Yes                  |
| Power outlet        | 230V power socket    |
| Earth fault breaker | No                   |
| Energy efficiency   | F&F                  |
| Replaceable LED     | Yes                  |
| Replaceable Driver  | Yes                  |
|                     |                      |