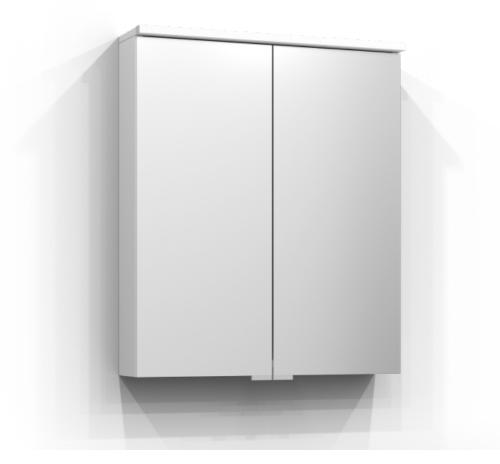

## SAREK

Mirror cabinet Sarek 60 in white. The bathroom cabinet has energy-efficient LED lighting. Includes socket and two shelves. Sarek is IP44 rated and has system effect: 12,3 W. W: 60 H: 71,6 D: 15,1

Product sheet generated from svedbergs.com 2025-08-15 . For more detailed information  $\underline{click\ here}.$ 

| Order no.          | 225060                  |
|--------------------|-------------------------|
| EAN                | 7323100252692           |
| Colour             | White                   |
| Size (WxHxD)       | 60 cm x 72 cm x 15,1 cm |
| Material           | Particle board          |
| Lighting           | LED                     |
| System effect      | 12,3 W                  |
| Washbasin lighting |                         |
| Power outlet       | 230V power socket       |
| Earth fault break  | er No                   |
| Energy efficiency  | , F                     |
| Replaceable LED    | Yes                     |
| Replaceable Driv   | er Yes                  |