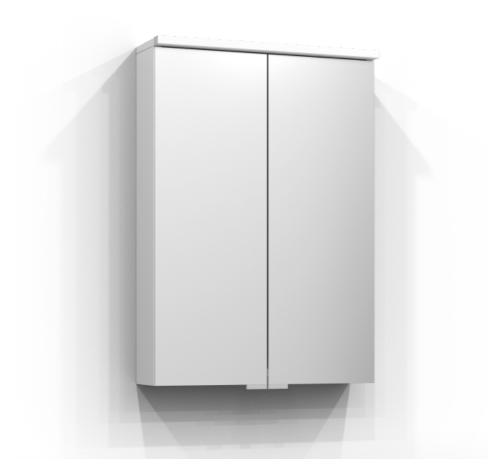

## SAREK

Mirror cabinet Sarek 50 in white. The bathroom cabinet has energy-efficient LED lighting. Includes socket and two shelves. Sarek is IP44 rated and has system effect: 8,96 W. W: 50 H: 71,6 D: 15,1

Product sheet generated from svedbergs.com 2025-08-15 . For more detailed information  $\underline{click\ here}.$ 

| Order no.          | 225050                  |
|--------------------|-------------------------|
| EAN                | 7323100252678           |
| Colour             | White                   |
| Size (WxHxD)       | 50 cm x 72 cm x 15,1 cm |
| Material           | Particle board          |
| Lighting           | LED                     |
| System effect      | 8,96 W                  |
| Washbasin lighting |                         |
| Power outlet       | 230V power socket       |
| Earth fault breake | er No                   |
| Energy efficiency  | F                       |
| Replaceable LED    | Yes                     |
| Replaceable Drive  | er Yes                  |
|                    |                         |