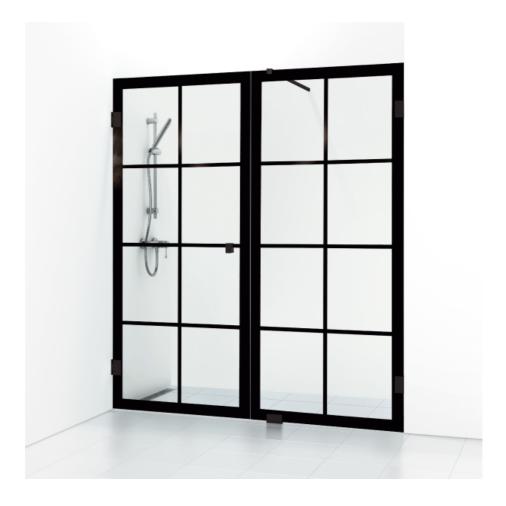

## Alcove shower

180°

180° double alcove shower 176.5 with a door and a fixed glass in industrial decoration with powder-coated profiles in matte black. alcove shower with 8 mm tempered safety glass and self-closing hinges. W: 176,5 H: 200 D: 0,8

Product sheet generated from svedbergs.com 2025-08-23 . For more detailed information  $\underline{click\ here}.$ 

| Order no.        | 696718                 |
|------------------|------------------------|
| EAN              | 7323100243546          |
| Profile          | Black matt             |
| Glass            | Industrial decor       |
| Dimensions       | 176.5                  |
| Height           | 200 cm                 |
| Material profile | Toughened safety glass |
| Material glass   | Glass thickness        |
| Glass thickness  | 8 mm                   |
| Placement        | Alcove                 |