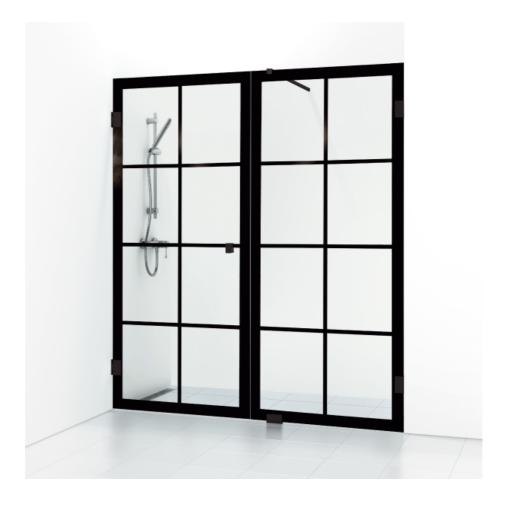

## Alcove shower

180°

180° double alcove shower 156.5 with a door and a fixed glass in industrial decoration with powder-coated profiles in matte black. alcove shower with 8 mm tempered safety glass and self-closing hinges. W: 156,5 H: 200 D: 0,8

Product sheet generated from svedbergs.com 2025-08-23 . For more detailed information  $\underline{click\ here}.$ 

| Order no.        | 696716                 |
|------------------|------------------------|
| EAN              | 7323100243539          |
| Profile          | Black matt             |
| Glass            | Industrial decor       |
| Dimensions       | 156.5                  |
| Height           | 200 cm                 |
| Material profile | Toughened safety glass |
| Material glass   | Glass thickness        |
| Glass thickness  | 8 mm                   |
| Placement        | Alcove                 |