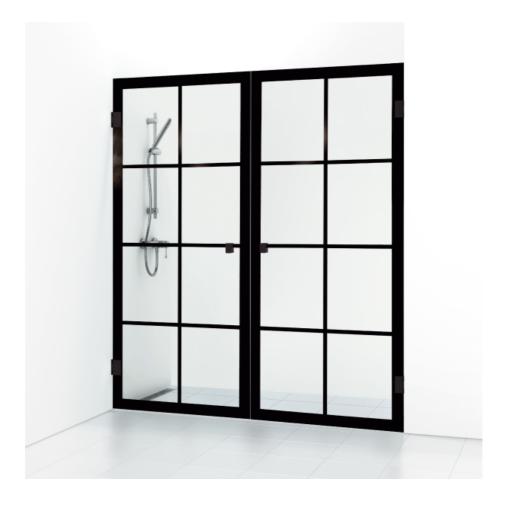

## Alcove shower

180°

180° double alcove shower 176.5 with two opening doors in industrial decoration and powder-coated profiles in matte black. alcove shower with 8 mm tempered safety glass and self-closing hinges. W: 176,5 H: 200 D: 0,8

Product sheet generated from svedbergs.com 2025-08-23 . For more detailed information  $\underline{click\ here}.$ 

| Order no.        | 695718                 |
|------------------|------------------------|
| EAN              | 7323100243522          |
| Profile          | Black matt             |
| Glass            | Industrial decor       |
| Dimensions       | 176.5                  |
| Height           | 200 cm                 |
| Material profile | Toughened safety glass |
| Material glass   | Glass thickness        |
| Glass thickness  | 8 mm                   |
| Placement        | Alcove                 |