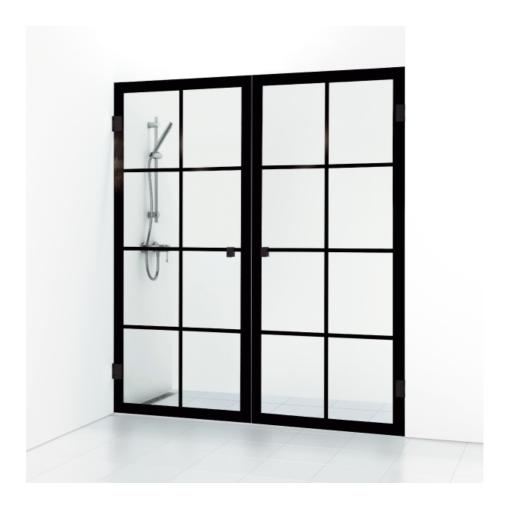

## Alcove shower

## 180°

180° double alcove shower 156.5 with two opening doors in industrial decoration and powder-coated profiles in matte black. alcove shower with 8 mm tempered safety glass and self-closing hinges. W: 156,5 H: 200 D: 0,8

Product sheet generated from svedbergs.com 2025-08-23 . For more detailed information  $\underline{\text{click here}}.$ 

| Order no.        | 695716                 |
|------------------|------------------------|
| EAN              | 7323100243515          |
| Profile          | Black matt             |
| Glass            | Industrial decor       |
| Dimensions       | 156.5                  |
| Height           | 200 cm                 |
| Material profile | Toughened safety glass |
| Material glass   | Glass thickness        |
| Glass thickness  | 8 mm                   |
| Placement        | Alcove                 |