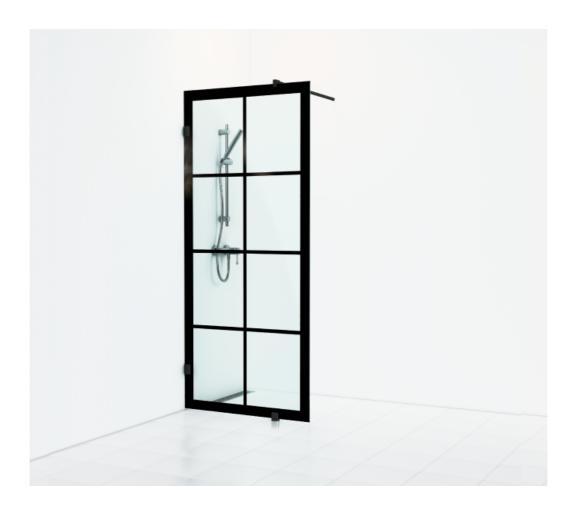

## 180°

180° fixed screen wall 88 with a glass in industrial decoration with powder-coated profiles in matte black. Screen wall with 8 mm tempered safety glass. W: 88 H: 200 D: 0,8

Product sheet generated from svedbergs.com 2025-08-29 . For more detailed information  $\underline{\text{click here}}.$ 

| Order no.        | 692788                 |
|------------------|------------------------|
| EAN              | 7323100243416          |
| Profile          | Black matt             |
| Glass            | Industrial decor       |
| Dimensions       | 88                     |
| Height           | 200 cm                 |
| Material profile | Toughened safety glass |
| Material glass   | Glass thickness        |
| Glass thickness  | 8 mm                   |
| Placement        | Against the wall       |
|                  |                        |