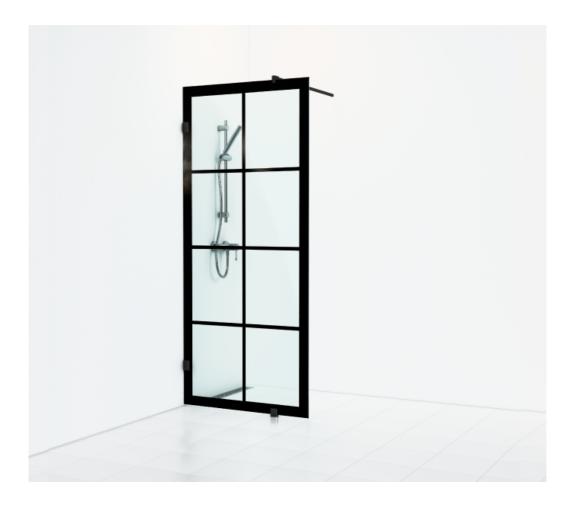

## Shower screen

180°

180° fixed screen wall 78 with a glass in industrial decoration with powder-coated profiles in matte black. Screen wall with 8 mm tempered safety glass. W: 78 H: 200 D: 0,8

Product sheet generated from svedbergs.com 2025-08-29 . For more detailed information <u>click here</u>.

| Order no.        | 692778                 |
|------------------|------------------------|
| EAN              | 7323100243409          |
| Profile          | Black matt             |
| Glass            | Industrial decor       |
| Dimensions       | 78                     |
| Height           | 200 cm                 |
| Material profile | Toughened safety glass |
| Material glass   | Glass thickness        |
| Glass thickness  | 8 mm                   |
| Placement        | Against the wall       |