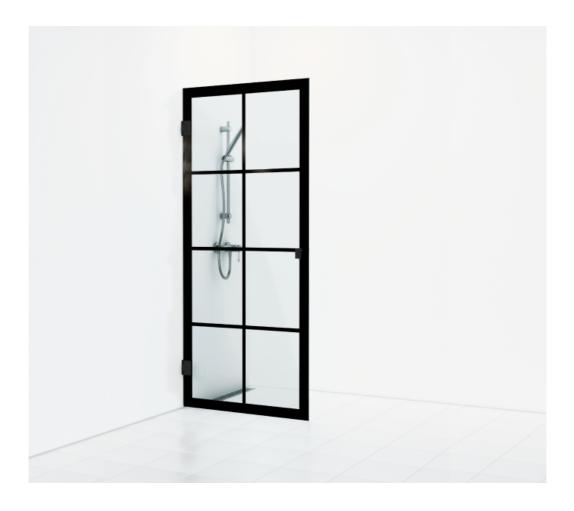

## 180°

180° straight screen wall 88.5 with an opening door in industrial decoration with powder-coated profiles in matte black. Screen wall with 8 mm tempered safety glass and self-closing hinges. W: 88,5 H: 200 D: 0,8

Product sheet generated from svedbergs.com 2025-09-14 . For more detailed information  $\underline{\text{click here}}.$ 

| Order no.        | 691788                 |
|------------------|------------------------|
| EAN              | 7323100243430          |
| Profile          | Black matt             |
| Glass            | Industrial decor       |
| Dimensions       | 88.5                   |
| Height           | 200 cm                 |
| Material profile | Toughened safety glass |
| Material glass   | Glass thickness        |
| Glass thickness  | 8 mm                   |
| Placement        | Against wall/Alcove    |