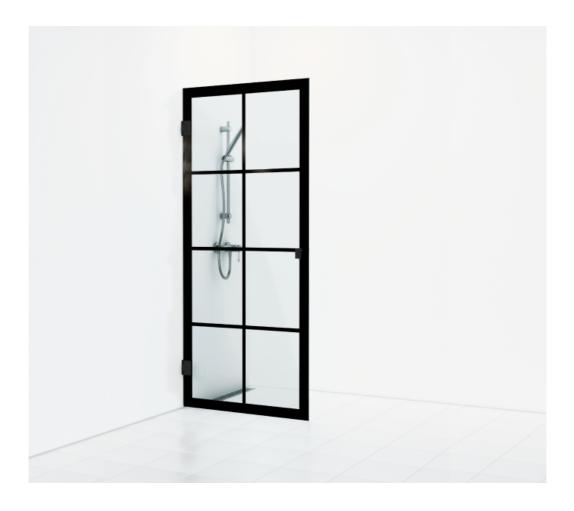

## 180°

180° straight screen wall 78.5 with an opening door in industrial decoration with powder-coated profiles in matte black. Screen wall with 8 mm tempered safety glass and self-closing hinges. W: 78,5 H: 200 D: 0,8

Product sheet generated from svedbergs.com 2025-09-14 . For more detailed information  $\underline{\text{click here}}.$ 

| Order no.        | 691778                 |
|------------------|------------------------|
| EAN              | 7323100243423          |
| Profile          | Black matt             |
| Glass            | Industrial decor       |
| Dimensions       | 78.5                   |
| Height           | 200 cm                 |
| Material profile | Toughened safety glass |
| Material glass   | Glass thickness        |
| Glass thickness  | 8 mm                   |
| Placement        | Against wall/Alcove    |