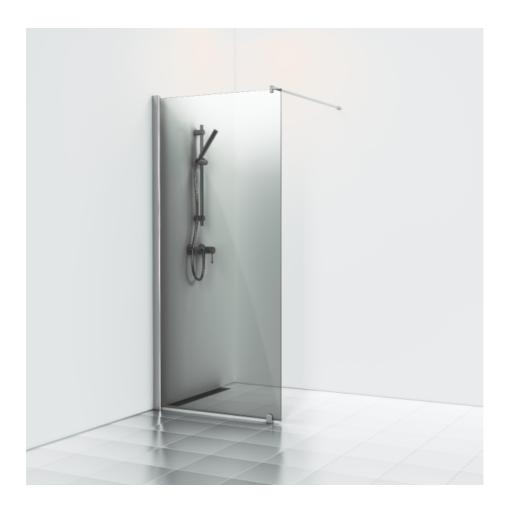

## SKOGA

Skoga fixed screen wall 90 with a straight design in smoked glass and anodized profiles in polished aluminum. Delivered complete with a curtain rod (max 105 cm), floor bracket, and transparent sealing strip against the floor.

Tempered safety glass 6 mm.W: 90,4 H: 198 D: 3

Product sheet generated from svedbergs.com 2025-08-30 . For more detailed information  $\underline{\text{click here}}$ .

| Order no.        | 6120349                |
|------------------|------------------------|
| EAN              | 7323100223593          |
| Profile          | Polished aluminium     |
| Glass            | Smoked glass           |
| Dimensions       | 90                     |
| Height           | 198 cm                 |
| Material profile | Toughened safety glass |
| Material glass   | Glass thickness        |
| Glass thickness  | 6 mm                   |
| Placement        | Against the wall       |