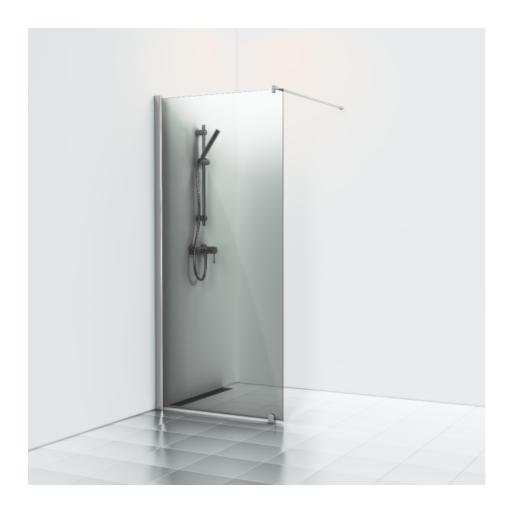

## SKOGA

Skoga fixed screen wall 80 with a straight design in smoked glass and anodized profiles in polished aluminum. Delivered complete with a curtain rod (max 105 cm), floor bracket, and transparent sealing strip against the floor.

Tempered safety glass 6 mm.W: 80,4 H: 198 D: 3

Product sheet generated from svedbergs.com 2025-08-30 . For more detailed information  $\underline{\text{click here}}.$ 

| Order no.        | 6120348                |
|------------------|------------------------|
| EAN              | 7323100223555          |
| Profile          | Polished aluminium     |
| Glass            | Smoked glass           |
| Dimensions       | 80                     |
| Height           | 198 cm                 |
| Material profile | Toughened safety glass |
| Material glass   | Glass thickness        |
| Glass thickness  | 6 mm                   |
| Placement        | Against the wall       |