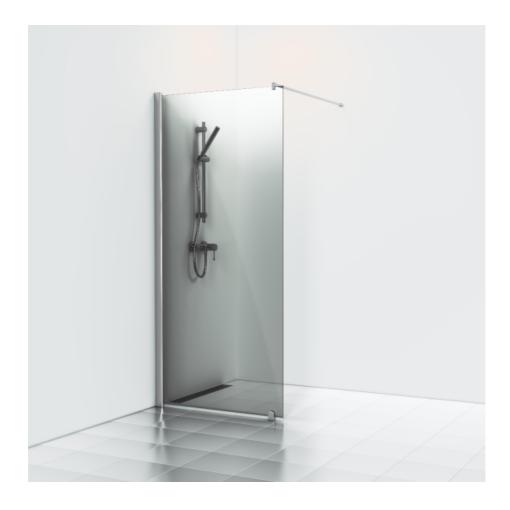

## SKOGA

Skoga fixed screen wall 70 with a straight design in smoked glass and anodized profiles in polished aluminum. Delivered complete with a curtain rod (max 105 cm), floor bracket, and transparent sealing strip against the floor. Tempered safety glass 6 mm.W: 70,4 H: 198 D: 3