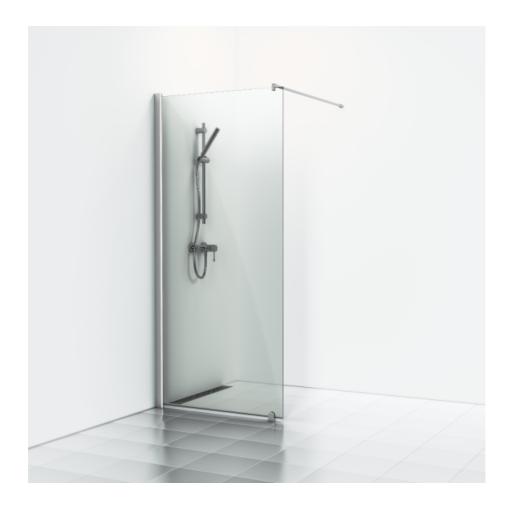

## SKOGA

Skoga fixed screen wall 80 with a straight design in smoked glass and anodized profiles in matte aluminum. Delivered complete with a curtain rod (max 105 cm), floor bracket, and transparent sealing strip against the floor. Tempered safety glass 6 mm.W: 80,4 H: 198 D: 3