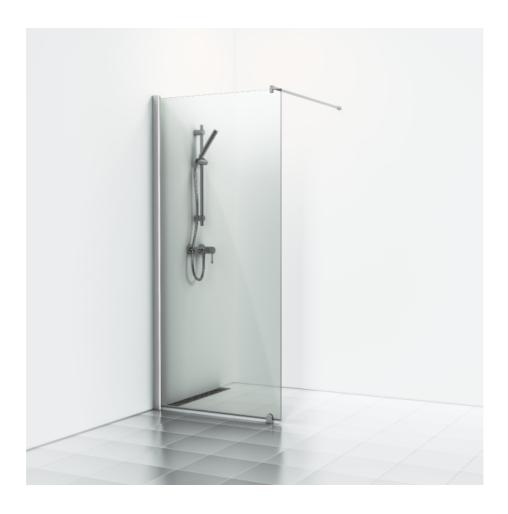

## SKOGA

Skoga fixed screen wall 70 with a straight design in smoked glass and anodized profiles in matte aluminum. Delivered complete with a curtain rod (max 105 cm), floor bracket, and transparent sealing strip against the floor.

Tempered safety glass 6 mm.W: 70,4 H: 198 D: 3

Product sheet generated from svedbergs.com 2025-08-30 . For more detailed information  $\underline{\text{click here}}$ .

| Order no.        | 6120337                |
|------------------|------------------------|
| EAN              | 7323100223500          |
| Profile          | Matt aluminium         |
| Glass            | Smoked glass           |
| Dimensions       | 70                     |
| Height           | 198 cm                 |
| Material profile | Toughened safety glass |
| Material glass   | Glass thickness        |
| Glass thickness  | 6 mm                   |
| Placement        | Against the wall       |
|                  |                        |