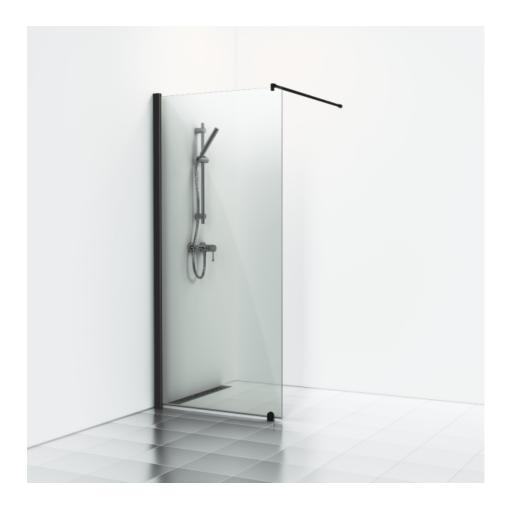

Shower screen

SKOGA

Skoga fixed screen wall 90 with a straight design in smoked glass and powder-coated profiles in black matte. Delivered complete with a curtain rod (max 105 cm), floor bracket, and transparent sealing strip against the floor. Tempered safety glass 6 mm.W: 90,4 H: 198 D: 3