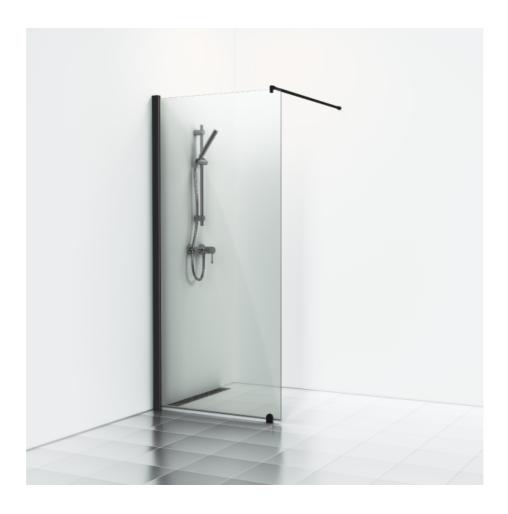

## SKOGA

Skoga fixed screen wall 80 with a straight design in smoked glass and powder-coated profiles in black matte. Delivered complete with a curtain rod (max 105 cm), floor bracket, and transparent sealing strip against the floor.

Tempered safety glass 6 mm.W: 80,4 H: 198 D: 3

Product sheet generated from svedbergs.com 2025-08-30 . For more detailed information  $\underline{\text{click here}}$ .

| 6120328                |
|------------------------|
| 7323100223531          |
| Black matt             |
| Smoked glass           |
| 80                     |
| 198 cm                 |
| Toughened safety glass |
| Glass thickness        |
| 6 mm                   |
| Against the wall       |
|                        |