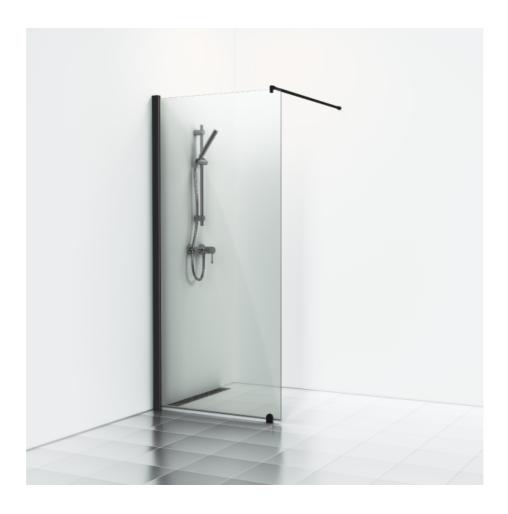

## SKOGA

Skoga fixed screen wall 70 with a straight design in smoked glass and powder-coated profiles in black matte. Delivered complete with a curtain rod (max 105 cm), floor bracket, and transparent sealing strip against the floor.

Tempered safety glass 6 mm.W: 70,4 H: 198 D: 3

Product sheet generated from svedbergs.com 2025-08-30 . For more detailed information  $\underline{\text{click here}}$ .

| 6120327                |
|------------------------|
| 7323100223494          |
| Black matt             |
| Smoked glass           |
| 70                     |
| 198 cm                 |
| Toughened safety glass |
| Glass thickness        |
| 6 mm                   |
| Against the wall       |
|                        |