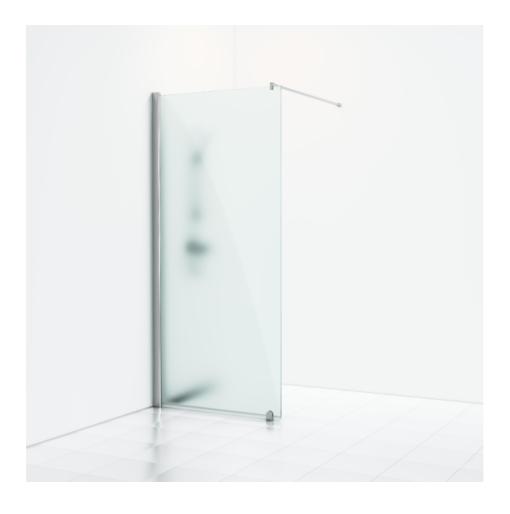

## SKOGA

Skoga fixed screen wall 90 with a straight design in frosted glass and anodized profiles in polished aluminum. Delivered complete with a curtain rod (max 105 cm), floor bracket, and transparent sealing strip against the floor. Tempered safety glass 6 mm.W: 90,4 H: 198 D: 3

Product sheet generated from svedbergs.com 2025-08-30 . For more detailed information <u>click here</u>.

| Order no.        | 6120149                |
|------------------|------------------------|
| EAN              | 7323100223432          |
| Profile          | Polished aluminium     |
| Glass            | Frosted glass          |
| Dimensions       | 90                     |
| Height           | 198 cm                 |
| Material profile | Toughened safety glass |
| Material glass   | Glass thickness        |
| Glass thickness  | 6 mm                   |
| Placement        | Against the wall       |