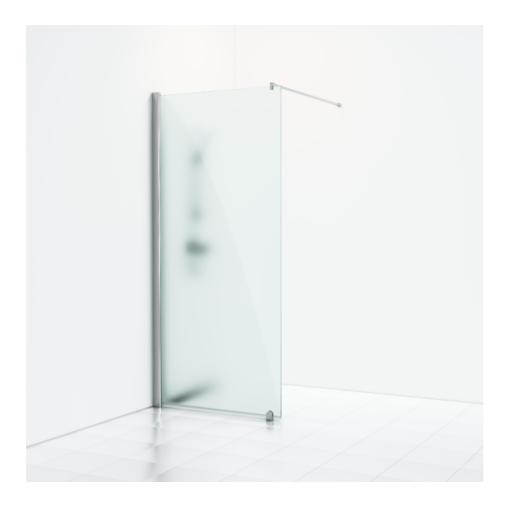

## SKOGA

Skoga fixed screen wall 80 with a straight design in frosted glass and anodized profiles in polished aluminum. Delivered complete with a curtain rod (max 105 cm), floor bracket, and transparent sealing strip against the floor. Tempered safety glass 6 mm.W: 80,4 H: 198 D: 3