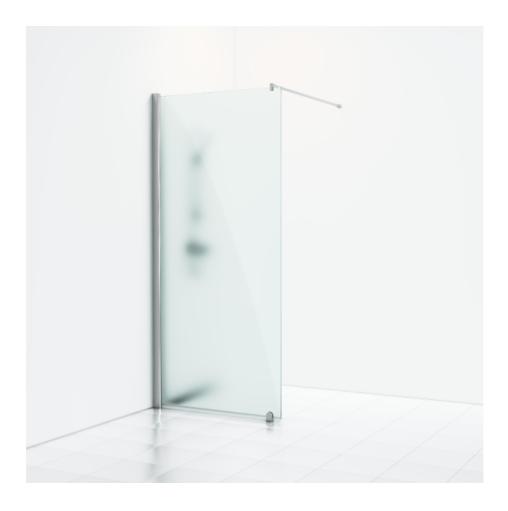

## SKOGA

Skoga fixed screen wall 70 with a straight design in frosted glass and anodized profiles in polished aluminum. Delivered complete with a curtain rod (max 105 cm), floor bracket, and transparent sealing strip against the floor.

Tempered safety glass 6 mm.W: 70,4 H: 198 D: 3

Product sheet generated from svedbergs.com 2025-08-30 . For more detailed information  $\underline{\text{click here}}$ .

| Order no.        | 6120147                |
|------------------|------------------------|
| EAN              | 7323100223357          |
| Profile          | Polished aluminium     |
| Glass            | Frosted glass          |
| Dimensions       | 70                     |
| Height           | 198 cm                 |
| Material profile | Toughened safety glass |
| Material glass   | Glass thickness        |
| Glass thickness  | 6 mm                   |
| Placement        | Against the wall       |