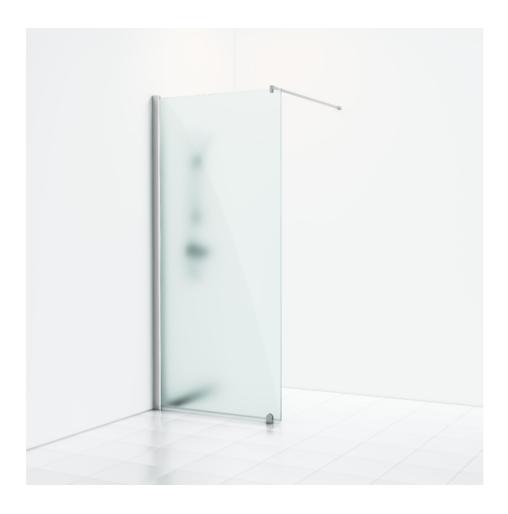

## SKOGA

Skoga fixed screen wall 90 with a straight design in frosted glass and anodized profiles in matte aluminum. Delivered complete with a curtain rod (max 105 cm), floor bracket, and transparent sealing strip against the floor.

Tempered safety glass 6 mm.W: 90,4 H: 198 D: 3

Product sheet generated from svedbergs.com 2025-08-30 . For more detailed information  $\underline{\text{click here}}$ .

| Order no.        | 6120139                |
|------------------|------------------------|
| EAN              | 7323100223425          |
| Profile          | Matt aluminium         |
| Glass            | Frosted glass          |
| Dimensions       | 90                     |
| Height           | 198 cm                 |
| Material profile | Toughened safety glass |
| Material glass   | Glass thickness        |
| Glass thickness  | 6 mm                   |
| Placement        | Against the wall       |
|                  |                        |