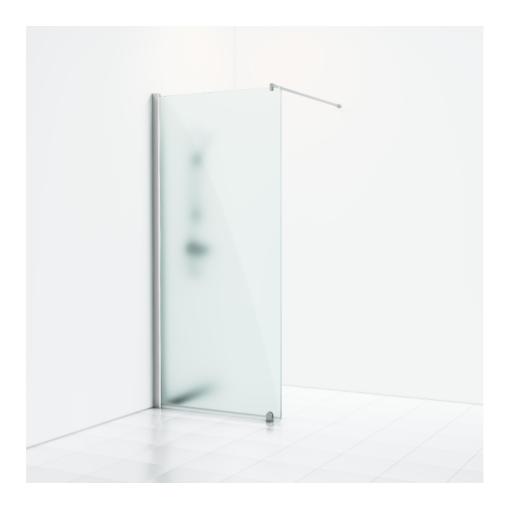

## SKOGA

Skoga fixed screen wall 80 with a straight design in frosted glass and anodized profiles in matte aluminum. Delivered complete with a curtain rod (max 105 cm), floor bracket, and transparent sealing strip against the floor.

Tempered safety glass 6 mm.W: 80,4 H: 198 D: 3

Product sheet generated from svedbergs.com 2025-08-30 . For more detailed information  $\underline{\text{click here}}$ .

| Order no.        | 6120138                |
|------------------|------------------------|
| EAN              | 7323100223388          |
| Profile          | Matt aluminium         |
| Glass            | Frosted glass          |
| Dimensions       | 80                     |
| Height           | 198 cm                 |
| Material profile | Toughened safety glass |
| Material glass   | Glass thickness        |
| Glass thickness  | 6 mm                   |
| Placement        | Against the wall       |