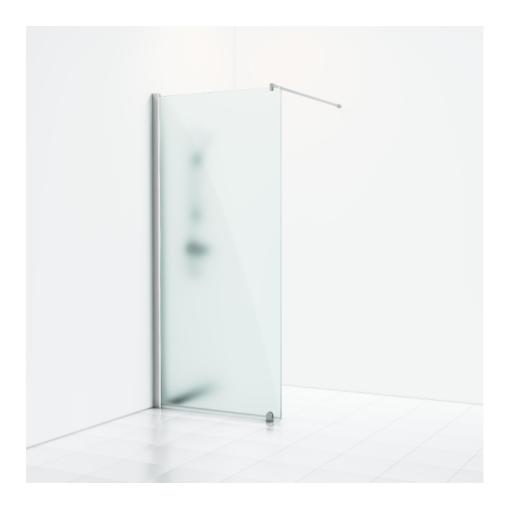

## SKOGA

Skoga fixed screen wall 70 with a straight design in frosted glass and anodized profiles in matte aluminum. Delivered complete with a curtain rod (max 105 cm), floor bracket, and transparent sealing strip against the floor.

Tempered safety glass 6 mm.W: 70,4 H: 198 D: 3

Product sheet generated from svedbergs.com 2025-08-30 . For more detailed information  $\underline{\text{click here}}.$ 

| Order no.        | 6120137                |
|------------------|------------------------|
| EAN              | 7323100223340          |
| Profile          | Matt aluminium         |
| Glass            | Frosted glass          |
| Dimensions       | 70                     |
| Height           | 198 cm                 |
| Material profile | Toughened safety glass |
| Material glass   | Glass thickness        |
| Glass thickness  | 6 mm                   |
| Placement        | Against the wall       |
|                  |                        |