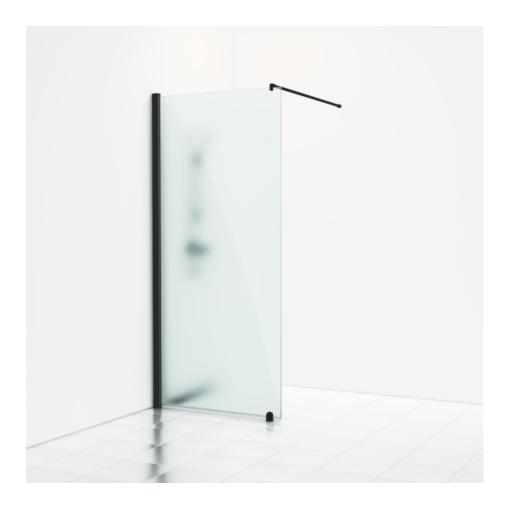

## SKOGA

Skoga fixed screen wall 80 with a straight design in frosted glass and powder-coated profiles in black matte. Delivered complete with a curtain rod (max 105 cm), floor bracket, and transparent sealing strip against the floor. Tempered safety glass 6 mm.W: 80,4 H: 198 D: 3