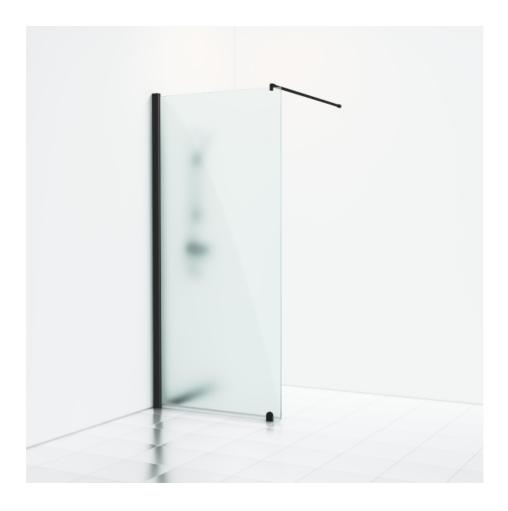

## SKOGA

Skoga fixed screen wall 70 with a straight design in frosted glass and powder-coated profiles in black matte. Delivered complete with a curtain rod (max 105 cm), floor bracket, and transparent sealing strip against the floor.

Tempered safety glass 6 mm.W: 70,4 H: 198 D: 3

Product sheet generated from svedbergs.com 2025-08-30 . For more detailed information  $\underline{\text{click here}}$ .

| Order no.        | 6120127                |
|------------------|------------------------|
| EAN              | 7323100223333          |
| Profile          | Black matt             |
| Glass            | Frosted glass          |
| Dimensions       | 70                     |
| Height           | 198 cm                 |
| Material profile | Toughened safety glass |
| Material glass   | Glass thickness        |
| Glass thickness  | 6 mm                   |
| Placement        | Against the wall       |