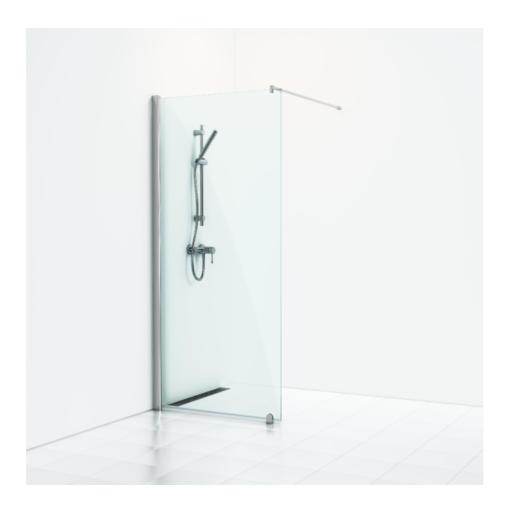

## SKOGA

Skoga fixed screen wall 90 with a straight design in clear glass and anodized profiles in polished aluminum. Delivered complete with a curtain rod (max 105 cm), floor bracket, and transparent sealing strip against the floor.

Tempered safety glass 6 mm.W: 90,4 H: 198 D: 3

Product sheet generated from svedbergs.com 2025-08-30 . For more detailed information  $\underline{\text{click here}}$ .

| Order no.        | 6120049                |
|------------------|------------------------|
| EAN              | 7323100223272          |
| Profile          | Polished aluminium     |
| Glass            | Clear glass            |
| Dimensions       | 90                     |
| Height           | 198 cm                 |
| Material profile | Toughened safety glass |
| Material glass   | Glass thickness        |
| Glass thickness  | 6 mm                   |
| Placement        | Against the wall       |