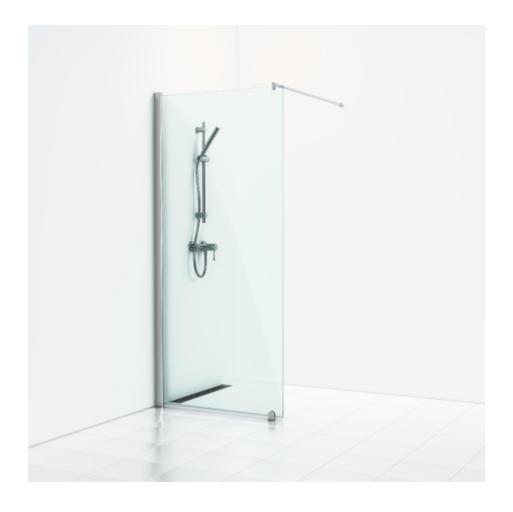

## SKOGA

Skoga fixed screen wall 80 with a straight design in clear glass and anodized profiles in polished aluminum. Delivered complete with a curtain rod (max 105 cm), floor bracket, and transparent sealing strip against the floor. Tempered safety glass 6 mm.W: 80,4 H: 198 D: 3

Product sheet generated from svedbergs.com 2025-08-30 . For more detailed information <u>click here</u>.

| Order no.        | 6120048                |
|------------------|------------------------|
| EAN              | 7323100223234          |
| Profile          | Polished aluminium     |
| Glass            | Clear glass            |
| Dimensions       | 80                     |
| Height           | 198 cm                 |
| Material profile | Toughened safety glass |
| Material glass   | Glass thickness        |
| Glass thickness  | 6 mm                   |
| Placement        | Against the wall       |