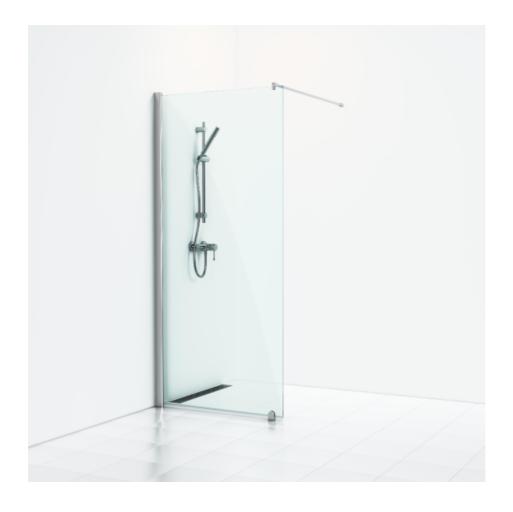

## SKOGA

Skoga fixed screen wall 70 with a straight design in clear glass and anodized profiles in polished aluminum. Delivered complete with a curtain rod (max 105 cm), floor bracket, and transparent sealing strip against the floor. Tempered safety glass 6 mm.W: 70,4 H: 198 D: 3