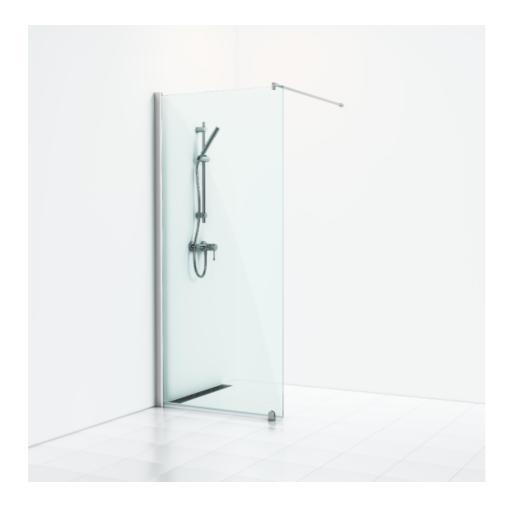

## SKOGA

Skoga fixed screen wall 90 with a straight design in clear glass and anodized profiles in matte aluminum. Delivered complete with a curtain rod (max 105 cm), floor bracket, and transparent sealing strip against the floor. Tempered safety glass 6 mm.W: 90,4 H: 198 D: 3

Product sheet generated from svedbergs.com 2025-08-30 . For more detailed information <u>click here</u>.

| Order no.        | 6120039                |
|------------------|------------------------|
| EAN              | 7323100223265          |
| Profile          | Matt aluminium         |
| Glass            | Clear glass            |
| Dimensions       | 90                     |
| Height           | 198 cm                 |
| Material profile | Toughened safety glass |
| Material glass   | Glass thickness        |
| Glass thickness  | 6 mm                   |
| Placement        | Against the wall       |