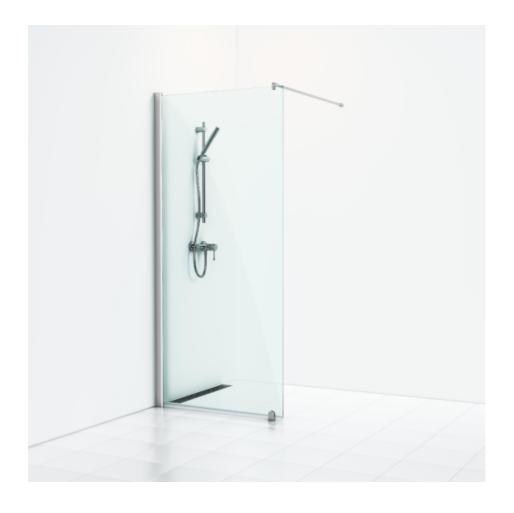

## SKOGA

Skoga fixed screen wall 80 with a straight design in clear glass and anodized profiles in matte aluminum. Delivered complete with a curtain rod (max 105 cm), floor bracket, and transparent sealing strip against the floor. Tempered safety glass 6 mm.W: 80,4 H: 198 D: 3

Product sheet generated from svedbergs.com 2025-08-30 . For more detailed information <u>click here</u>.

| Order no.        | 6120038                |
|------------------|------------------------|
| EAN              | 7323100223227          |
| Profile          | Matt aluminium         |
| Glass            | Clear glass            |
| Dimensions       | 80                     |
| Height           | 198 cm                 |
| Material profile | Toughened safety glass |
| Material glass   | Glass thickness        |
| Glass thickness  | 6 mm                   |
| Placement        | Against the wall       |