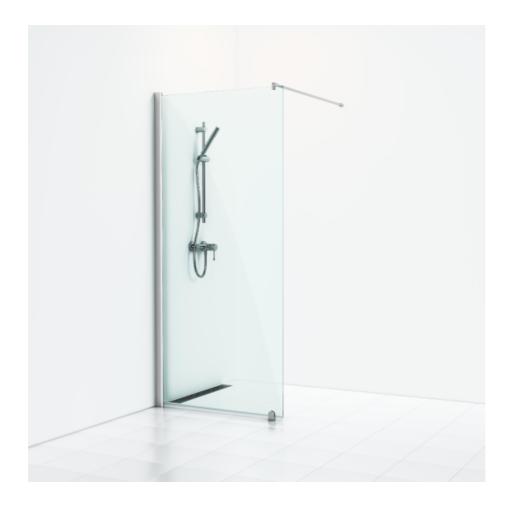

## SKOGA

Skoga fixed screen wall 70 with a straight design in clear glass and anodized profiles in matte aluminum. Delivered complete with a curtain rod (max 105 cm), floor bracket, and transparent sealing strip against the floor. Tempered safety glass 6 mm.W: 70,4 H: 198 D: 3

Product sheet generated from svedbergs.com 2025-08-30 . For more detailed information <u>click here</u>.

| Order no.        | 6120037                |
|------------------|------------------------|
| EAN              | 7323100223180          |
| Profile          | Matt aluminium         |
| Glass            | Clear glass            |
| Dimensions       | 70                     |
| Height           | 198 cm                 |
| Material profile | Toughened safety glass |
| Material glass   | Glass thickness        |
| Glass thickness  | 6 mm                   |
| Placement        | Against the wall       |