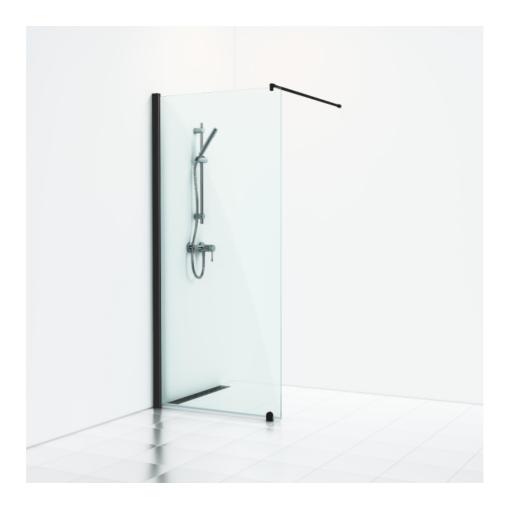

## SKOGA

Skoga fixed screen wall 90 with a straight design in clear glass and powder-coated profiles in black matte. Delivered complete with a curtain rod (max 105 cm), floor bracket, and transparent sealing strip against the floor.

Tempered safety glass 6 mm.W: 90,4 H: 198 D: 3

Product sheet generated from svedbergs.com 2025-08-30 . For more detailed information  $\underline{\text{click here}}$ .

| Order no.        | 6120029                |
|------------------|------------------------|
| EAN              | 7323100223258          |
| Profile          | Black matt             |
| Glass            | Clear glass            |
| Dimensions       | 90                     |
| Height           | 198 cm                 |
| Material profile | Toughened safety glass |
| Material glass   | Glass thickness        |
| Glass thickness  | 6 mm                   |
| Placement        | Against the wall       |