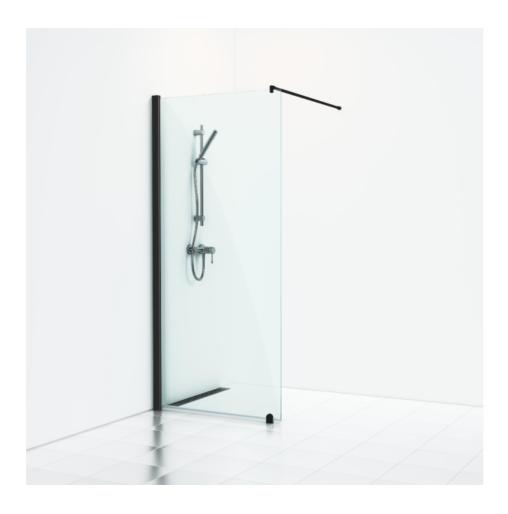

## SKOGA

Skoga fixed screen wall 70 with a straight design in clear glass and powder-coated profiles in black matte. Delivered complete with a curtain rod (max 105 cm), floor bracket, and transparent sealing strip against the floor.

Tempered safety glass 6 mm.W: 70,4 H: 198 D: 3

Product sheet generated from svedbergs.com 2025-08-30 . For more detailed information  $\underline{\text{click here}}$ .

| Order no.        | 6120027                |
|------------------|------------------------|
| EAN              | 7323100223173          |
| Profile          | Black matt             |
| Glass            | Clear glass            |
| Dimensions       | 70                     |
| Height           | 198 cm                 |
| Material profile | Toughened safety glass |
| Material glass   | Glass thickness        |
| Glass thickness  | 6 mm                   |
| Placement        | Against the wall       |