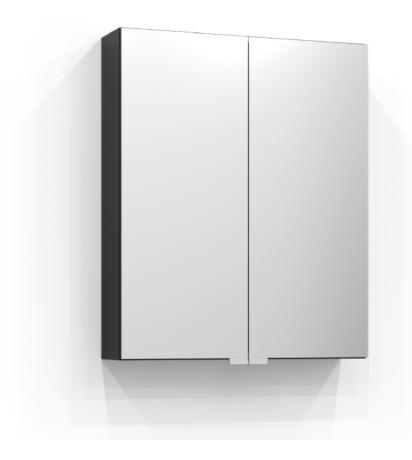

## **INTRO**

Mirror cabinet Intro 55 in graphite grey. The bathroom cabinet can be complemented with freestanding lighting. Includes two shelves. W: 55 H: 70 D: 15

Product sheet generated from svedbergs.com 2025-08-26 . For more detailed information  $\underline{\text{click here}}$ .

**SVEDBERGS** 

| Order no.           | 295255                  |
|---------------------|-------------------------|
| EAN                 | 7323100221223           |
| Colour              | Graphite grey           |
| Size (WxHxD)        | 55 cm x 67 cm x 13,5 cm |
| Material            | Sheet metal             |
| Lighting            |                         |
| System effect       |                         |
| Washbasin lighting  |                         |
| Power outlet        | None                    |
| Earth fault breaker |                         |
| Energy efficiency   |                         |
| Replaceable LED     |                         |
| Replaceable Driver  |                         |
|                     |                         |