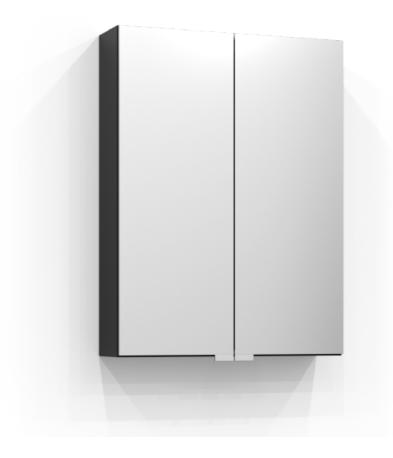

## **INTRO**

Mirror cabinet Intro 50 in graphite grey. The bathroom cabinet can be complemented with freestanding lighting. Includes two shelves. W: 50 H: 70 D: 15

Product sheet generated from svedbergs.com 2025-08-26 . For more detailed information  $\underline{\text{click here}}$ .

**SVEDBERGS** 

| Order no.           | 295250                  |
|---------------------|-------------------------|
| EAN                 | 7323100221216           |
| Colour              | Graphite grey           |
| Size (WxHxD)        | 50 cm x 67 cm x 13,5 cm |
| Material            | Sheet metal             |
| Lighting            |                         |
| System effect       |                         |
| Washbasin lighting  |                         |
| Power outlet        | None                    |
| Earth fault breaker |                         |
| Energy efficiency   |                         |
| Replaceable LED     |                         |
| Replaceable Driver  |                         |
|                     |                         |