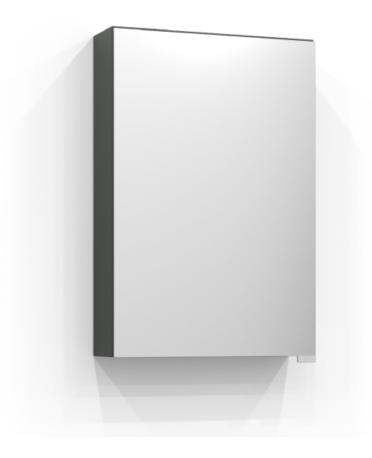

## **INTRO**

Mirror cabinet Intro 45 in graphite grey. The bathroom cabinet can be complemented with freestanding lighting. Includes two shelves. W: 45 H: 70 D: 15

Product sheet generated from svedbergs.com 2025-08-26 . For more detailed information  $\underline{\text{click here}}$ .

**SVEDBERGS** 

| Order no.           | 295245                  |
|---------------------|-------------------------|
| EAN                 | 7323100221209           |
| Colour              | Graphite grey           |
| Size (WxHxD)        | 45 cm x 67 cm x 13,5 cm |
| Material            | Sheet metal             |
| Lighting            |                         |
| System effect       |                         |
| Washbasin lighting  |                         |
| Power outlet        | None                    |
| Earth fault breaker |                         |
| Energy efficiency   |                         |
| Replaceable LED     |                         |
| Replaceable Driver  |                         |
|                     |                         |