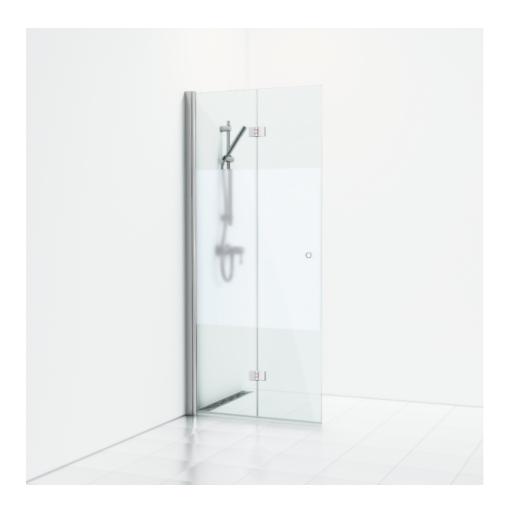

## SKOGA

Skoga folding screen wall 77 in semi-frosted glass and anodized profiles in polished aluminum. Tempered safety glass 6 mm with a hole grip. W: 77 H: 198 D: 3

Product sheet generated from svedbergs.com 2025-07-31. For more detailed information <u>click here</u>.

| Order no.        | 61409480               |
|------------------|------------------------|
| EAN              | 7323100214072          |
| Profile          | Polished aluminium     |
| Glass            | Semi-frosted           |
| Dimensions       | 77                     |
| Height           | 198 cm                 |
| Material profile | Toughened safety glass |
| Material glass   | Glass thickness        |
| Glass thickness  | 6 mm                   |
| Placement        | Against the wall       |
|                  |                        |