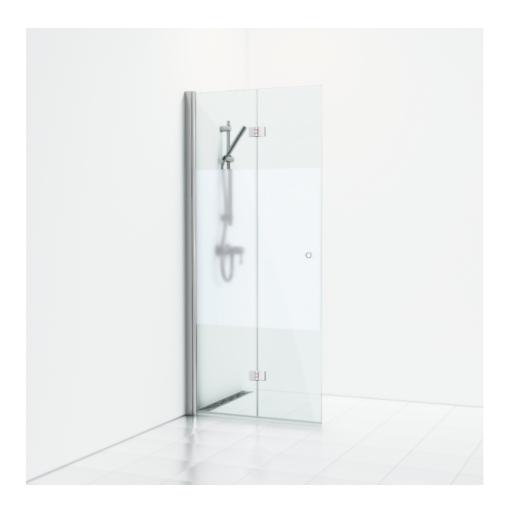

## SKOGA

Skoga folding screen wall 67 in semi-frosted glass and anodized profiles in polished aluminum. Tempered safety glass 6 mm with a hole grip. W: 67 H: 198 D: 3

Product sheet generated from svedbergs.com 2025-07-31. For more detailed information <u>click here</u>.

| Order no.                                                               | 61409470                                                                          |
|-------------------------------------------------------------------------|-----------------------------------------------------------------------------------|
| EAN                                                                     | 7323100214034                                                                     |
| Profile                                                                 | Polished aluminium                                                                |
| Glass                                                                   | Semi-frosted                                                                      |
| Dimensions                                                              | 67                                                                                |
| Height                                                                  | 198 cm                                                                            |
| Material profile                                                        | Toughened safety glass                                                            |
| Material glass                                                          | Glass thickness                                                                   |
| Glass thickness                                                         | 6 mm                                                                              |
| Placement                                                               | Against the wall                                                                  |
| Glass Dimensions Height Material profile Material glass Glass thickness | Semi-frosted<br>67<br>198 cm<br>Toughened safety glass<br>Glass thickness<br>6 mm |